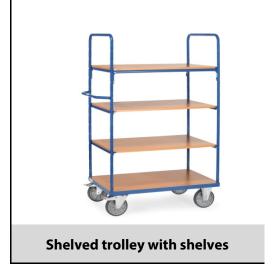

## **Construction:**

Modular system: Shelved trolleys made of tubular and sectional steel, welded and powder coated blue RAL 5007, bolted construction. Ends of tubular construction, open. 1 fix and 3 variable shelves made of special wood material boards, surface beech grain. Variable use of shelves, in a grid of 100 mm. Capacity of shelf 90 kg. Wheels: 2 swivel and 2 fixed-wheel castors, TPE tyres, hubs with precision deep grove ball bearing. Swivel castors with wheel locks, according to the European Standard EN 1757-3 (safety of platform trolleys).

## **Technical details:**

| Capacity              | 600 kg                         |
|-----------------------|--------------------------------|
| Shelve heights        | 269, 669, 1069, 1469 mm        |
| Platform size         | 1200 x 800 L x W mm            |
| Outside dimension     | 1369 x 809 x 1800 L x W x H mm |
| Wheels                | TPE 200 x 40 mm                |
| net weight            | 86 kg                          |
|                       |                                |
|                       |                                |
| Country of origin     | Germany                        |
| Customs tariff number | 8716800000                     |
| Warranty              | 10 years                       |
| EAN-Code              | 4017976083032                  |
| Order number          | 8303                           |