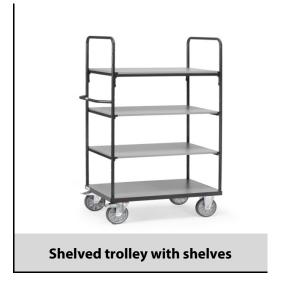

## **Construction:**

Modular system: Shelved trolleys made of tubular and sectional steel, welded and powder coated anthracite grey RAL 7016, bolted construction. Ends of tubular construction, open. 1 fix and 3 variable shelves made of special wood material boards, surface grey. Variable use of shelves, in a grid of 100 mm. Capacity of shelf 90 kg. Wheels: 2 swivel and 2 fixed-wheel castors, TPE tyres, hubs with precision deep grove ball bearing. Swivel castors with wheel locks, according to the European Standard EN 1757-3 (safety of platform trolleys).

## **Technical details:**

| Capacity              | 600 kg                         |
|-----------------------|--------------------------------|
| Shelve heights        | 269, 669, 1069, 1469 mm        |
| Platform size         | 1200 x 800 L x W mm            |
| Outside dimension     | 1369 x 809 x 1800 L x W x H mm |
| Wheels                | TPE 200 x 40 mm                |
| net weight            | 86 kg                          |
|                       |                                |
|                       |                                |
| Country of origin     | Germany                        |
| Customs tariff number | 8716800000                     |
| Warranty              | 10 years                       |
| EAN-Code              | 4017976383033                  |
| Order number          | 8303/7016                      |