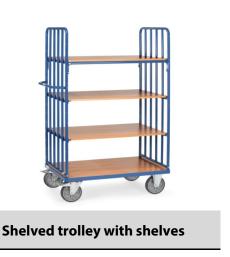

## **Construction:**

Modular system: Shelved trolleys made of tubular and sectional steel, welded and powder coated blue RAL 5007, bolted construction. Ends of tubular constructionwith intermediate uprights at intervals of approx. 130 mm. 1 fix and 3 variable shelves made of special wood material boards, surface beech grain. Variable use of shelves, in a grid of 100 mm. Capacity of shelf 90 kg. Wheels: 2 swivel and 2 fixed-wheel castors, TPE tyres, hubs with precision deep grove ball bearing. Swivel castors with wheel locks, according to the European Standard EN 1757-3 (safety of platform trolleys).

## **Technical details:**

| Capacity              | 600 kg                         |
|-----------------------|--------------------------------|
| Shelve heights        | 269, 669, 1069, 1469 mm        |
| Platform size         | 1000 x 700 L x W mm            |
| Outside dimension     | 1169 x 709 x 1800 L x W x H mm |
| Wheels                | TPE 200 x 40 mm                |
| net weight            | 83 kg                          |
|                       |                                |
|                       |                                |
| Country of origin     | Germany                        |
| Customs tariff number | 8716800000                     |
| Warranty              | 10 years                       |
| EAN-Code              | 4017976083124                  |
| Order number          | 8312                           |