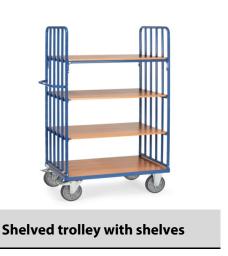

## **Construction:**

Modular system: Shelved trolleys made of tubular and sectional steel, welded and powder coated blue RAL 5007, bolted construction. Ends of tubular constructionwith intermediate uprights at intervals of approx. 130 mm. 1 fix and 3 variable shelves made of special wood material boards, surface beech grain. Variable use of shelves, in a grid of 100 mm. Capacity of shelf 90 kg. Wheels: 2 swivel and 2 fixed-wheel castors, TPE tyres, hubs with precision deep grove ball bearing. Swivel castors with wheel locks, according to the European Standard EN 1757-3 (safety of platform trolleys).

## **Technical details:**

| Capacity              | 600 kg                         |
|-----------------------|--------------------------------|
| Shelve heights        | 269, 669, 1069, 1469 mm        |
| Platform size         | 1200 x 800 L x W mm            |
| Outside dimension     | 1369 x 809 x 1800 L x W x H mm |
| Wheels                | TPE 200 x 40 mm                |
| net weight            | 100 kg                         |
|                       |                                |
|                       |                                |
| Country of origin     | Germany                        |
| Customs tariff number | 8716800000                     |
| Warranty              | 10 years                       |
| EAN-Code              | 4017976083131                  |
| Order number          | 8313                           |