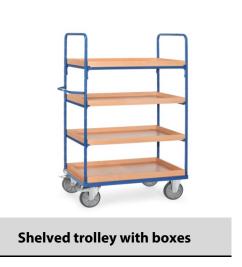

## **Construction:**

Modular system: Shelved trolleys made of tubular and sectional steel, welded and powder-coated blue RAL 5007, bolted construction. Ends of tubular construction, open. 1 fix and 3 variable boxes made of special wood material boards, surface beech grain. Box height 60 mm. Variable use of boxes, in a grid of 100 mm. Capacity of boxes 120 kg. Wheels: 2 swivel and 2 fixed-wheel castors, TPE tyres, hubs with precision deep grove ball bearing. Swivel castors with wheel locks, according to the European Standard EN 1757-3 (safety of platform trolleys).

## **Technical details:**

| Capacity              | 600 kg                         |
|-----------------------|--------------------------------|
| Shelve heights        | 269, 669, 1069, 1469 mm        |
| Platform size         | 1000 x 600 L x W mm            |
| Outside dimension     | 1169 x 609 x 1800 L x W x H mm |
| Wheels                | TPE 200 x 40 mm                |
| net weight            | 74 kg                          |
|                       |                                |
|                       |                                |
| Country of origin     | Germany                        |
| Customs tariff number | 8716800000                     |
| Warranty              | 10 years                       |
| EAN-Code              | 4017976083216                  |
| Order number          | 8321                           |