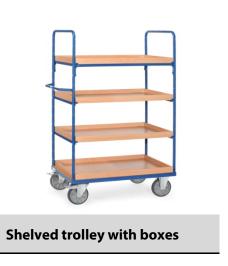

## **Construction:**

Modular system: Shelved trolleys made of tubular and sectional steel, welded and powder-coated blue RAL 5007, bolted construction. Ends of tubular construction, open. 1 fix and 3 variable boxes made of special wood material boards, surface beech grain. Box height 60 mm. Variable use of boxes, in a grid of 100 mm. Capacity of boxes 120 kg. Wheels: 2 swivel and 2 fixed-wheel castors, TPE tyres, hubs with precision deep grove ball bearing. Swivel castors with wheel locks, according to the European Standard EN 1757-3 (safety of platform trolleys).

## **Technical details:**

| Capacity              | 600 kg                         |
|-----------------------|--------------------------------|
| Shelve heights        | 269, 669, 1069, 1469 mm        |
| Platform size         | 1000 x 700 L x W mm            |
| Outside dimension     | 1169 x 709 x 1800 L x W x H mm |
| Wheels                | TPE 200 x 40 mm                |
| net weight            | 82 kg                          |
|                       |                                |
|                       |                                |
| Country of origin     | Germany                        |
| Customs tariff number | 8716800000                     |
| Warranty              | 10 years                       |
| EAN-Code              | 4017976083223                  |
| Order number          | 8322                           |