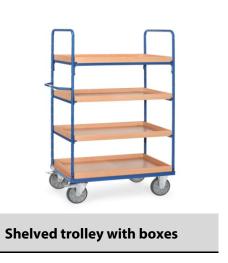

## **Construction:**

Modular system: Shelved trolleys made of tubular and sectional steel, welded and powder-coated blue RAL 5007, bolted construction. Ends of tubular construction, open. 1 fix and 3 variable boxes made of special wood material boards, surface beech grain. Box height 60 mm. Variable use of boxes, in a grid of 100 mm. Capacity of boxes 120 kg. Wheels: 2 swivel and 2 fixed-wheel castors, TPE tyres, hubs with precision deep grove ball bearing. Swivel castors with wheel locks, according to the European Standard EN 1757-3 (safety of platform trolleys).

## **Technical details:**

| Capacity              | 600 kg                         |
|-----------------------|--------------------------------|
| Shelve heights        | 269, 669, 1069, 1469 mm        |
| Platform size         | 1200 x 800 L x W mm            |
| Outside dimension     | 1369 x 809 x 1800 L x W x H mm |
| Wheels                | TPE 200 x 40 mm                |
| net weight            | 101 kg                         |
|                       |                                |
|                       |                                |
| Country of origin     | Germany                        |
| Customs tariff number | 8716800000                     |
| Warranty              | 10 years                       |
| EAN-Code              | 4017976083230                  |
| Order number          | 8323                           |