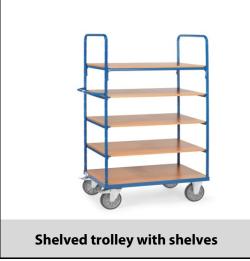

## **Construction:**

Modular system: Shelved trolleys made of tubular and sectional steel, welded and powder coated blue RAL 5007, bolted construction. Ends of tubular construction, open. 1 fix and 4 variable shelves made of special wood material boards, surface beech grain. Variable use of shelves, in a grid of 100 mm. Capacity of shelf 90 kg. Wheels: 2 swivel and 2 fixedwheel castors, TPE tyres, hubs with precision deep grove ball bearing. Swivel castors with wheel locks, according to the European Standard EN 1757-3 (safety of platform trolleys).

## **Technical details:**

| Capacity              | 600 kg                         |
|-----------------------|--------------------------------|
| Shelve heights        | 269, 569, 869, 1169, 1469 mm   |
| Platform size         | 1000 x 600 L x W mm            |
| Outside dimension     | 1169 x 609 x 1800 L x W x H mm |
| Wheels                | TPE 200 x 40 mm                |
| net weight            | 75 kg                          |
|                       |                                |
|                       |                                |
| Country of origin     | Germany                        |
| Customs tariff number | 8716800000                     |
| Warranty              | 10 years                       |
| EAN-Code              | 4017976083414                  |
| Order number          | 8341                           |