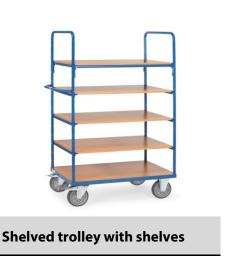

## **Construction:**

Modular system: Shelved trolleys made of tubular and sectional steel, welded and powder coated blue RAL 5007, bolted construction. Ends of tubular construction, open. 1 fix and 4 variable shelves made of special wood material boards, surface beech grain. Variable use of shelves, in a grid of 100 mm. Capacity of shelf 90 kg. Wheels: 2 swivel and 2 fixed-wheel castors, TPE tyres, hubs with precision deep grove ball bearing. Swivel castors with wheel locks, according to the European Standard EN 1757-3 (safety of platform trolleys).

## **Technical details:**

| Capacity              | 600 kg                         |
|-----------------------|--------------------------------|
| Shelve heights        | 269, 569, 869, 1169, 1469 mm   |
| Platform size         | 1000 x 700 L x W mm            |
| Outside dimension     | 1169 x 709 x 1800 L x W x H mm |
| Wheels                | TPE 200 x 40 mm                |
| net weight            | 83 kg                          |
|                       |                                |
|                       |                                |
| Country of origin     | Germany                        |
| Customs tariff number | 8716800000                     |
| Warranty              | 10 years                       |
| EAN-Code              | 4017976083421                  |
| Order number          | 8342                           |