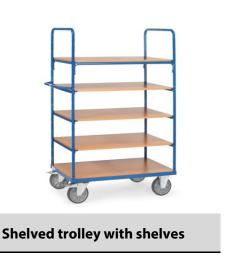

## **Construction:**

Modular system: Shelved trolleys made of tubular and sectional steel, welded and powder coated blue RAL 5007, bolted construction. Ends of tubular construction, open. 1 fix and 4 variable shelves made of special wood material boards, surface beech grain. Variable use of shelves, in a grid of 100 mm. Capacity of shelf 90 kg. Wheels: 2 swivel and 2 fixed-wheel castors, TPE tyres, hubs with precision deep grove ball bearing. Swivel castors with wheel locks, according to the European Standard EN 1757-3 (safety of platform trolleys).

## **Technical details:**

| Capacity              | 600 kg                         |
|-----------------------|--------------------------------|
| Shelve heights        | 269, 569, 869, 1169, 1469 mm   |
| Platform size         | 1200 x 800 L x W mm            |
| Outside dimension     | 1369 x 809 x 1800 L x W x H mm |
| Wheels                | TPE 200 x 40 mm                |
| net weight            | 104 kg                         |
|                       |                                |
|                       |                                |
| Country of origin     | Germany                        |
| Customs tariff number | 8716800000                     |
| Warranty              | 10 years                       |
| EAN-Code              | 4017976083438                  |
| Order number          | 8343                           |