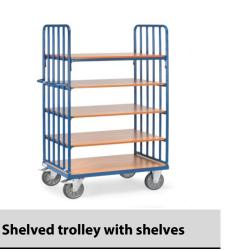

## **Construction:**

Modular system: Shelved trolleys made of tubular and sectional steel, welded and powder coated blue RAL 5007, bolted construction. Ends of tubular constructionwith intermediate uprights at intervals of approx. 130 mm. 1 fix and 4 variable shelves made of special wood material boards, surface beech grain. Variable use of shelves, in a grid of 100 mm. Capacity of shelf 90 kg. Wheels: 2 swivel and 2 fixed-wheel castors, TPE tyres, hubs with precision deep grove ball bearing. Swivel castors with wheel locks, according to the European Standard EN 1757-3 (safety of platform trolleys).

## **Technical details:**

| Capacity              | 600 kg                         |
|-----------------------|--------------------------------|
| Shelve heights        | 269, 569, 869, 1169, 1469 mm   |
| Platform size         | 1000 x 600 L x W mm            |
| Outside dimension     | 1169 x 609 x 1800 L x W x H mm |
| Wheels                | TPE 200 x 40 mm                |
| net weight            | 82 kg                          |
|                       |                                |
|                       |                                |
| Country of origin     | Germany                        |
| Customs tariff number | 8716800000                     |
| Warranty              | 10 years                       |
| EAN-Code              | 4017976083513                  |
| Order number          | 8351                           |