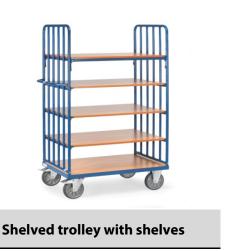

## **Construction:**

Modular system: Shelved trolleys made of tubular and sectional steel, welded and powder coated blue RAL 5007, bolted construction. Ends of tubular constructionwith intermediate uprights at intervals of approx. 130 mm. 1 fix and 4 variable shelves made of special wood material boards, surface beech grain. Variable use of shelves, in a grid of 100 mm. Capacity of shelf 90 kg. Wheels: 2 swivel and 2 fixed-wheel castors, TPE tyres, hubs with precision deep grove ball bearing. Swivel castors with wheel locks, according to the European Standard EN 1757-3 (safety of platform trolleys).

## **Technical details:**

| Capacity              | 600 kg                         |
|-----------------------|--------------------------------|
| Shelve heights        | 269, 569, 869, 1169, 1469 mm   |
| Platform size         | 1000 x 700 L x W mm            |
| Outside dimension     | 1169 x 709 x 1800 L x W x H mm |
| Wheels                | TPE 200 x 40 mm                |
| net weight            | 94 kg                          |
|                       |                                |
|                       |                                |
| Country of origin     | Germany                        |
| Customs tariff number | 8716800000                     |
| Warranty              | 10 years                       |
| EAN-Code              | 4017976083520                  |
| Order number          | 8352                           |