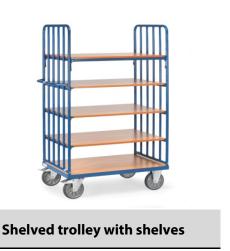

## **Construction:**

Modular system: Shelved trolleys made of tubular and sectional steel, welded and powder coated blue RAL 5007, bolted construction. Ends of tubular constructionwith intermediate uprights at intervals of approx. 130 mm. 1 fix and 4 variable shelves made of special wood material boards, surface beech grain. Variable use of shelves, in a grid of 100 mm. Capacity of shelf 90 kg. Wheels: 2 swivel and 2 fixed-wheel castors, TPE tyres, hubs with precision deep grove ball bearing. Swivel castors with wheel locks, according to the European Standard EN 1757-3 (safety of platform trolleys).

## **Technical details:**

| Capacity              | 600 kg                         |
|-----------------------|--------------------------------|
| Shelve heights        | 269, 569, 869, 1169, 1469 mm   |
| Platform size         | 1200 x 800 L x W mm            |
| Outside dimension     | 1369 x 809 x 1800 L x W x H mm |
| Wheels                | TPE 200 x 40 mm                |
| net weight            | 115 kg                         |
|                       |                                |
|                       |                                |
| Country of origin     | Germany                        |
| Customs tariff number | 8716800000                     |
| Warranty              | 10 years                       |
| EAN-Code              | 4017976083537                  |
| Order number          | 8353                           |