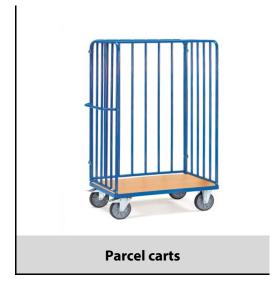

## **Construction:**

Made of tubular and sectional steel, welded and powder-coated blue RAL 5007, bolted construction. Ends of tubular construction with intermediate uprights at intervals of approx. 130 mm. Detachable side panel. Platform made of special wood material boards, surface beech grain. Wheels: 2 swivel and 2 fixed-wheel castors, TPE tyres, hubs with precision deep grove ball bearing. Swivel castors with wheel locks, according to the European Standard EN 1757-3 (safety of platform trolleys).

## **Technical details:**

| Capacity              | 600 kg                         |
|-----------------------|--------------------------------|
| Shelve heights        | 269 mm                         |
| Platform size         | 1000 x 600 L x W mm            |
| Outside dimension     | 1169 x 630 x 1800 L x W x H mm |
| Wheels                | TPE 200 x 40 mm                |
| net weight            | 58 kg                          |
|                       |                                |
|                       |                                |
| Country of origin     | Germany                        |
| Customs tariff number | 8716800000                     |
| Warranty              | 10 years                       |
| EAN-Code              | 4017976838113                  |
| Order number          | 8381-1                         |