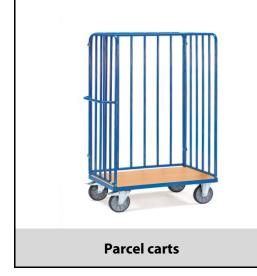

## **Construction:**

Made of tubular and sectional steel, welded and powder-coated blue RAL 5007, bolted construction. Ends of tubular construction with intermediate uprights at intervals of approx. 130 mm. Detachable side panel. Platform made of special wood material boards, surface beech grain. Wheels: 2 swivel and 2 fixed-wheel castors, TPE tyres, hubs with precision deep grove ball bearing. Swivel castors with wheel locks, according to the European Standard EN 1757-3 (safety of platform trolleys).

## **Technical details:**

| Capacity              | 600 kg                         |
|-----------------------|--------------------------------|
| Shelve heights        | 269 mm                         |
| Platform size         | 1000 x 700 L x W mm            |
| Outside dimension     | 1169 x 730 x 1800 L x W x H mm |
| Wheels                | TPE 200 x 40 mm                |
| net weight            | 63 kg                          |
|                       |                                |
| Country of origin     | Germany                        |
| Customs tariff number | 8716800000                     |
| Warranty              | 10 years                       |
| EAN-Code              | 4017976838212                  |
| Order number          | 8382-1                         |