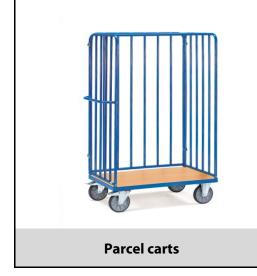

## **Construction:**

Made of tubular and sectional steel, welded and powder-coated blue RAL 5007, bolted construction. Ends of tubular construction with intermediate uprights at intervals of approx. 130 mm. Detachable side panel. Platform made of special wood material boards, surface beech grain. Wheels: 2 swivel and 2 fixed-wheel castors, TPE tyres, hubs with precision deep grove ball bearing. Swivel castors with wheel locks, according to the European Standard EN 1757-3 (safety of platform trolleys).

## **Technical details:**

| Capacity              | 600 kg                         |
|-----------------------|--------------------------------|
| Shelve heights        | 269 mm                         |
| Platform size         | 1200 x 800 L x W mm            |
| Outside dimension     | 1369 x 830 x 1800 L x W x H mm |
| Wheels                | TPE 200 x 40 mm                |
| net weight            | 70 kg                          |
|                       |                                |
| Country of origin     | Germany                        |
| Customs tariff number | 8716800000                     |
| Warranty              | 10 years                       |
| EAN-Code              | 4017976838311                  |
| Order number          | 8383-1                         |