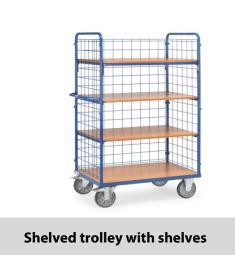

## **Construction:**

Modular system: Made of tubular and sectional steel, welded and powder coated blue RAL 5007, bolted construction. Ends and 1 side closed, made of wire lattice 100 x 100 x 5 mm. 1 fix and 3 variable shelves made of special wood material boards, surface beech grain. Variable use of shelves, in a grid of 100 mm. Capacity of shelf 90 kg. Wheels: 2 swivel and 2 fixed-wheel castors, TPE tyres, hubs with precision deep grove ball bearing. Swivel castors with wheel locks, according to the European Standard EN 1757-3 (safety of platform trolleys).

## Technical details:

| Capacity              | 600 kg                         |
|-----------------------|--------------------------------|
| Shelve heights        | 269, 669, 1069, 1469 mm        |
| Platform size         | 1200 x 800 L x W mm            |
| Outside dimension     | 1369 x 809 x 1800 L x W x H mm |
| Wheels                | TPE 200 x 40 mm                |
| net weight            | 103 kg                         |
|                       |                                |
|                       |                                |
| Country of origin     | Germany                        |
| Customs tariff number | 8716800000                     |
| Warranty              | 10 years                       |
| EAN-Code              | 4017976841311                  |
| Order number          | 8413-1                         |