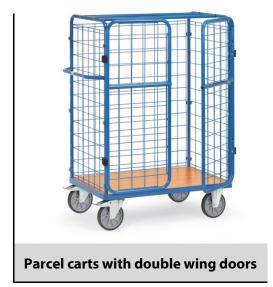

## **fetra**® •••••

**Technical details:** 

## **Construction:**

Made of tubular and sectional steel, welded and powder coated blue RAL 5007, bolted construction. Ends and 1 side made of wire lattice 100 x 100 x 5 mm. With double wing doors at the open side panel. Tubular steel frame with wire lattice 100 x 100 x 5 mm. Integrated bolt lock, doors lockable with padlock (not included in delivery), wing doors turnable till side panels. Platform made of special wood material boards, surface beech grain. Wheels: 2 swivel and 2 fixed-wheel castors, TPE tyres, hubs with precision deep grove ball bearing. Swivel castors with wheel locks, according to the European Standard EN 1757-3 (safety of platform trolleys).