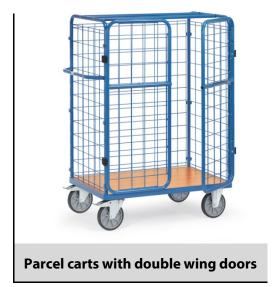

## **Construction:**

Made of tubular and sectional steel, welded and powder coated blue RAL 5007, bolted construction. Ends and 1 side made of wire lattice 100 x 100 x 5 mm. With double wing doors at the open side panel. Tubular steel frame with wire lattice 100 x 100 x 5 mm. Integrated bolt lock, doors lockable with padlock (not included in delivery), wing doors turnable till side panels. Platform made of special wood material boards, surface beech grain. Wheels: 2 swivel and 2 fixed-wheel castors, TPE tyres, hubs with precision deep grove ball bearing. Swivel castors with wheel locks, according to the European Standard EN 1757-3 (safety of platform trolleys).

| Capacity              | 600 kg                         |
|-----------------------|--------------------------------|
| Shelve heights        | 269 mm                         |
| Platform size         | 1000 x 700 L x W mm            |
| Outside dimension     | 1169 x 730 x 1552 L x W x H mm |
| Wheels                | TPE 200 x 40 mm                |
| net weight            | 61 kg                          |
|                       |                                |
| Country of origin     | Germany                        |
| Customs tariff number | 8716800000                     |
| Warranty              | 10 years                       |
| EAN-Code              | 4017976848235                  |
| Order number          | 8482-3                         |