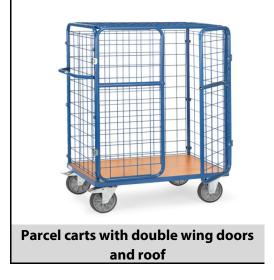

## **Construction:**

Made of tubular and sectional steel, welded and powder coated blue RAL 5007, bolted construction. Ends and 1 side made of wire lattice 100 x 100 x 5 mm. With roof made of wire lattice and with double wing doors at the open side panel. Tubular steel frame with wire lattice 100 x 100 x 5 mm. Integrated bolt lock, doors lockable with padlock (not included in delivery), wing doors turnable till side panels. Platform made of special wood material boards, surface beech grain. Wheels: 2 swivel and 2 fixed-wheel castors, TPE tyres, hubs with precision deep grove ball bearing. Swivel castors with wheel locks, according to the European Standard EN 1757-3 (safety of platform trolleys).

## Capacity 600 kg **Shelve heights** 269 mm 1000 x 700 L x W mm **Platform size Outside dimension** 1169 x 730 x 1552 L x W x H mm Wheels TPE 200 x 40 mm net weight 63,5 kg **Country of origin** Germany **Customs tariff number** 8716800000 Warranty 10 years **EAN-Code** 4017976848266 8482-3D Order number