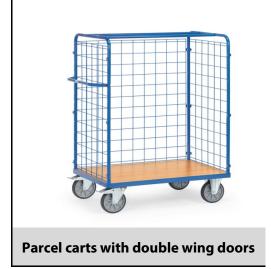

## **Construction:**

Made of tubular and sectional steel, welded and powder coated blue RAL 5007, bolted construction. Ends and 1 side made of wire lattice 100 x 100 x 5 mm. Platform made of special wood material boards, surface beech grain. Wheels: 2 swivel and 2 fixed-wheel castors, TPE tyres, hubs with precision deep grove ball bearing. Swivel castors with wheel locks, according to the European Standard EN 1757-3 (safety of platform trolleys).

## **Technical details:**

| Capacity              | 600 kg                         |
|-----------------------|--------------------------------|
| Shelve heights        | 269 mm                         |
| Platform size         | 1200 x 800 L x W mm            |
| Outside dimension     | 1369 x 809 x 1552 L x W x H mm |
| Wheels                | TPE 200 x 40 mm                |
| net weight            | 55 kg                          |
|                       |                                |
|                       |                                |
| Country of origin     | Germany                        |
| Customs tariff number | 8716800000                     |
| Warranty              | 10 years                       |
| EAN-Code              | 4017976848310                  |
| Order number          | 8483-1                         |