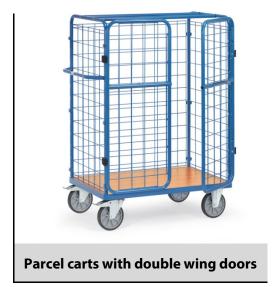

## **fetra**® •••••

**Technical details:** 

## **Construction:**

Made of tubular and sectional steel, welded and powder coated blue RAL 5007, bolted construction. Ends and 1 side made of wire lattice 100 x 100 x 5 mm. With double wing doors at the open side panel. Tubular steel frame with wire lattice 100 x 100 x 5 mm. Integrated bolt lock, doors lockable with padlock (not included in delivery), wing doors turnable till side panels. Platform made of special wood material boards, surface beech grain. Wheels: 2 swivel and 2 fixed-wheel castors, TPE tyres, hubs with precision deep grove ball bearing. Swivel castors with wheel locks, according to the European Standard EN 1757-3 (safety of platform trolleys).

| Capacity              | 600 kg                         |
|-----------------------|--------------------------------|
| Shelve heights        | 269 mm                         |
| Platform size         | 1200 x 800 L x W mm            |
| Outside dimension     | 1369 x 830 x 1552 L x W x H mm |
| Wheels                | TPE 200 x 40 mm                |
| net weight            | 68,5 kg                        |
|                       |                                |
| Country of origin     | Germany                        |
| Customs tariff number | 8716800000                     |
| Warranty              | 10 years                       |
| EAN-Code              | 4017976848334                  |
| Order number          | 8483-3                         |