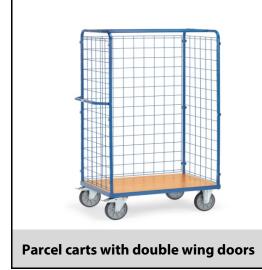

## **Construction:**

Made of tubular and sectional steel, welded and powder coated blue RAL 5007, bolted construction. Ends and 1 side made of wire lattice 100 x 100 x 5 mm. Platform made of special wood material boards, surface beech grain. Wheels: 2 swivel and 2 fixed-wheel castors, TPE tyres, hubs with precision deep grove ball bearing. Swivel castors with wheel locks, according to the European Standard EN 1757-3 (safety of platform trolleys).

| Capacity              | 600 kg                         |
|-----------------------|--------------------------------|
| Shelve heights        | 269 mm                         |
| Platform size         | 1000 x 600 L x W mm            |
| Outside dimension     | 1169 x 609 x 1800 L x W x H mm |
| Wheels                | TPE 200 x 40 mm                |
| net weight            | 46 kg                          |
|                       |                                |
|                       |                                |
| Country of origin     | Germany                        |
| Customs tariff number | 8716800000                     |
| Warranty              | 10 years                       |
| EAN-Code              | 4017976858111                  |
| Order number          | 8581-1                         |