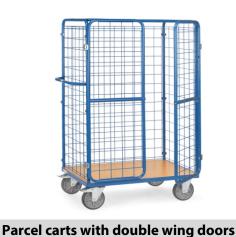

## **Construction:**

Made of tubular and sectional steel, welded and powder coated blue RAL 5007, bolted construction. Ends and 1 side made of wire lattice 100 x 100 x 5 mm. With roof made of wire lattice and with double wing doors at the open side panel. Tubular steel frame with wire lattice 100 x 100 x 5 mm. Integrated bolt lock, doors lockable with padlock (not included in delivery), wing doors turnable till side panels. Platform made of special wood material boards, surface beech grain. Wheels: 2 swivel and 2 fixed-wheel castors, TPE tyres, hubs with precision deep grove ball bearing. Swivel castors with wheel locks, according to the European Standard EN 1757-3 (safety of platform trolleys).

## Technical details:

and roof

| Capacity              | 600 kg                         |
|-----------------------|--------------------------------|
| Shelve heights        | 269 mm                         |
| Platform size         | 1000 x 700 L x W mm            |
| Outside dimension     | 1169 x 730 x 1800 L x W x H mm |
| Wheels                | TPE 200 x 40 mm                |
| net weight            | 67,5 kg                        |
|                       |                                |
|                       |                                |
| Country of origin     | Germany                        |
| Customs tariff number | 8716800000                     |
| Warranty              | 10 years                       |
| EAN-Code              | 4017976985824                  |
| Order number          | 8582-3D                        |