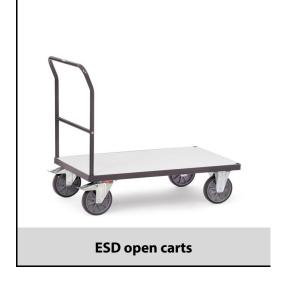

## **Construction:**

Electric static discharge construction (ESD = Electrostatic Discharge). Tubular steel and sectional steel welded, conductive powder coating, slate grey. Screw and plug type construction. HPL composite shelves according to DIN 68765, light grey. 2 swivel and 2 fixed-wheel castors. Wheels electrically conductive (anti-static) with TPE-ESD tyres (thermoplastic elastomer). Hubs with precision deep groove ball bearing. Maximum comfort: Very low starting, rolling and swivelling resistance. Low noise operation on level floors. Tyres are non-marking. Castors with wheel lock, according to the European Standard EN 1757-3 (safety of platform trolleys).

## **Technical details:**

| Capacity              | 500 kg                       |
|-----------------------|------------------------------|
| Loading height        | 235 mm                       |
| Platform size         | 850 x 500 L x W mm           |
| Outside dimension     | 970 x 509 x 950 L x W x H mm |
| Wheels                | TPE 160 x 40 mm              |
| net weight            | 24 kg                        |
|                       |                              |
|                       |                              |
| Country of origin     | Germany                      |
| Customs tariff number | 8716800000                   |
| Warranty              | 10 years                     |
| EAN-Code              | 4017976195001                |
| Order number          | 9500                         |