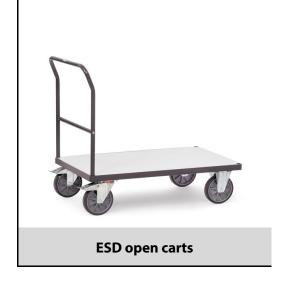

## **Construction:**

Electric static discharge construction (ESD = Electrostatic Discharge). Tubular steel and sectional steel welded, conductive powder coating, slate grey. Screw and plug type construction. HPL composite shelves according to DIN 68765, light grey. 2 swivel and 2 fixed-wheel castors. Wheels electrically conductive (anti-static) with TPE-ESD tyres (thermoplastic elastomer). Hubs with precision deep groove ball bearing. Maximum comfort: Very low starting, rolling and swivelling resistance. Low noise operation on level floors. Tyres are non-marking. Castors with wheel lock, according to the European Standard EN 1757-3 (safety of platform trolleys).