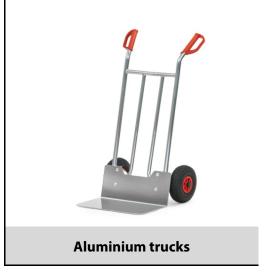

## **Construction:**

Aluminium trucks made of tubular aluminium with alu blades, very light and handy to use. Aluminum sheet shovel mountable, therefore exchangeable. Pneumatic tyres on synthetic rims, hubs with roller bearings. Flat packed delivery.