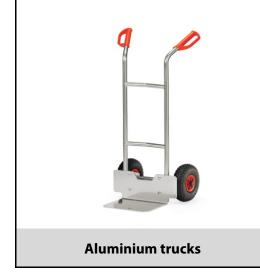

## **Construction:**

Aluminium trucks made of tubular aluminium with alu blades, very light and handy to use. Aluminum sheet shovel mountable, therefore exchangeable. Curved top bar and transversal struts. For safe transport of circular items such as rolls, cans, buckets etc. Pneumatic tyres on synthetic rims, hubs with roller bearings. Flat packed delivery.

## **Technical details:**

| Capacity              | 150 kg                   |
|-----------------------|--------------------------|
| height                | 1150 mm                  |
| Blade length          | 250 mm                   |
| Blade width           | 320 mm                   |
| total width           | 570 mm                   |
| Wheels                | solid rubber 250 x 60 mm |
| net weight            | 8,5 kg                   |
|                       |                          |
| Country of origin     | Germany                  |
| Customs tariff number | 8716800000               |
| Warranty              | 10 years                 |
| EAN-Code              | 4017976211251            |
| Order number          | A1125V                   |