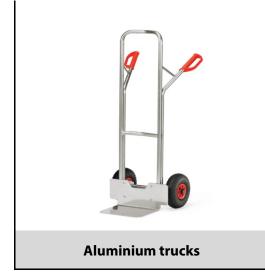

## **Construction:**

Aluminium trucks made of tubular aluminium with alu blades, very light and handy to use. Aluminum sheet shovel mountable, therefore exchangeable. Curved top bar and transversal struts. For safe transport of circular items such as rolls, cans, buckets etc. Pneumatic tyres on synthetic rims, hubs with roller bearings. Flat packed delivery.

## **Technical details:**

| Capacity              | 200 kg                |
|-----------------------|-----------------------|
| height                | 1300 mm               |
| Blade length          | 250 mm                |
| Blade width           | 320 mm                |
| total width           | 590 mm                |
| Wheels                | pneumatic 260 x 85 mm |
| net weight            | 9 kg                  |
|                       |                       |
| Country of origin     | Germany               |
| Customs tariff number | 8716800000            |
| Warranty              | 10 years              |
| EAN-Code              | 4017976513256         |
| Order number          | A1325L                |