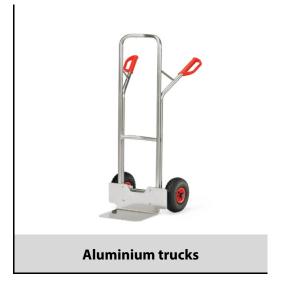

## **Construction:**

Aluminium trucks made of tubular aluminium with alu blades, very light and handy to use. Aluminum sheet shovel mountable, therefore exchangeable. Curved top bar and transversal struts. For safe transport of circular items such as rolls, cans, buckets etc. Pneumatic tyres on synthetic rims, hubs with roller bearings. Flat packed delivery.