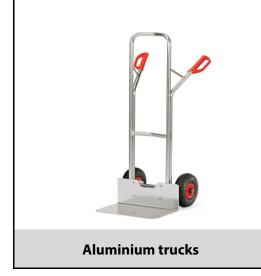

## **Construction:**

Aluminium trucks made of tubular aluminium with alu blades, very light and handy to use. Aluminum sheet shovel mountable, therefore exchangeable. Curved top bar and transversal struts. For safe transport of circular items such as rolls, cans, buckets etc. Pneumatic tyres on synthetic rims, hubs with roller bearings. Flat packed delivery.

## **Technical details:**

| Capacity              | 200 kg                |
|-----------------------|-----------------------|
| height                | 1300 mm               |
| Blade length          | 300 mm                |
| Blade width           | 480 mm                |
| total width           | 590 mm                |
| Wheels                | pneumatic 260 x 85 mm |
| net weight            | 10 kg                 |
|                       |                       |
| Country of origin     | Germany               |
| Customs tariff number | 8716800000            |
| Warranty              | 10 years              |
| EAN-Code              | 4017976213262         |
| Order number          | A1326L                |