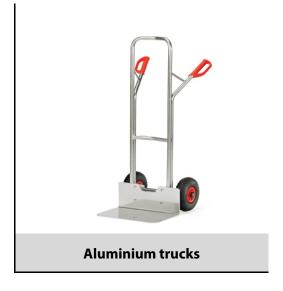

## **Construction:**

Aluminium trucks made of tubular aluminium with alu blades, very light and handy to use. Aluminum sheet shovel mountable, therefore exchangeable. Curved top bar and transversal struts. For safe transport of circular items such as rolls, cans, buckets etc. Pneumatic tyres on synthetic rims, hubs with roller bearings. Flat packed delivery.