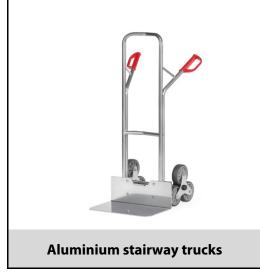

## **Construction:**

Aluminium tube with aluminium blades, handy welded construction. Safety handles. Aluminum sheet shovel mountable. With 2 three-armed wheel spiders, each equipped with 3 TPE tyres 160 mm Ø. Curved top bar and transversal struts. For safe transport of circular items such as rolls, cans, buckets etc. Flat packed delivery.

## **Technical details:**

| Capacity              | 200 kg          |
|-----------------------|-----------------|
| height                | 1300 mm         |
| Blade length          | 300 mm          |
| Blade width           | 480 mm          |
| total width           | 590 mm          |
| Wheels                | TPE 160 x 40 mm |
| net weight            | 15 kg           |
|                       |                 |
| Country of origin     | Germany         |
| Customs tariff number | 8716800000      |
| Warranty              | 10 years        |
| EAN-Code              | 4017976313269   |
| Order number          | AK1326          |