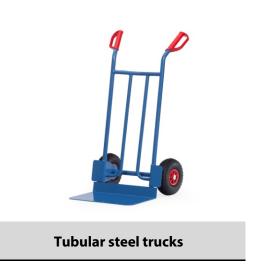

## **Construction:**

Handy tubular steel trucks with steel sheet blades, sturdy welded construction, blue RAL 5007. Safety grips. Steel sheet front shovel mountable, therefore exchangeable. Optionally solid rubber or pneumatic tyres on synthetic rims, hubs with roller bearings. Flat packed delivery.

## **Technical details:**

| Capacity              | 250 kg                |
|-----------------------|-----------------------|
| height                | 1150 mm               |
| Blade length          | 300 mm                |
| Blade width           | 480 mm                |
| total width           | 590 mm                |
| Wheels                | pneumatic 260 x 85 mm |
| net weight            | 15 kg                 |
|                       |                       |
| Country of origin     | Germany               |
| Customs tariff number | 8716800000            |
| Warranty              | 10 years              |
| EAN-Code              | 4017976211169         |
| Order number          | B1116L                |