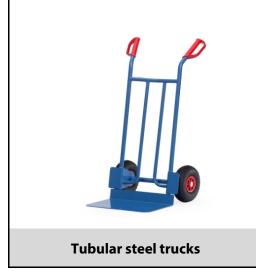

## **Construction:**

Handy tubular steel trucks with steel sheet blades, sturdy welded construction, blue RAL 5007. Safety grips. Steel sheet front shovel mountable, therefore exchangeable. Optionally solid rubber or pneumatic tyres on synthetic rims, hubs with roller bearings. Flat packed delivery.