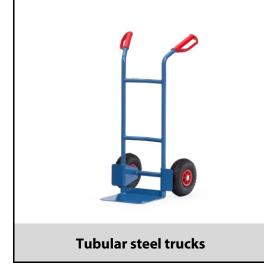

## **Construction:**

Handy tubular steel trucks with steel sheet blades, sturdy welded construction, blue RAL 5007. Safety grips. Steel sheet front shovel mountable, therefore exchangeable. Optionally solid rubber or pneumatic tyres on synthetic rims, hubs with roller bearings. Curved top bar and transversal struts. For safe transport of circular items such as rolls, cans, buckets etc. Flat packed delivery.

## **Technical details:**

| Capacity              | 200 kg                |
|-----------------------|-----------------------|
| height                | 1150 mm               |
| Blade length          | 250 mm                |
| Blade width           | 320 mm                |
| total width           | 570 mm                |
| Wheels                | pneumatic 260 x 85 mm |
| net weight            | 11 kg                 |
|                       |                       |
| Country of origin     | Germany               |
| Customs tariff number | 8716800000            |
| Warranty              | 10 years              |
| EAN-Code              | 4017976011257         |
| Order number          | B1125L                |