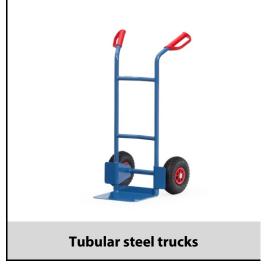

## **Construction:**

Handy tubular steel trucks with steel sheet blades, sturdy welded construction, blue RAL 5007. Safety grips. Steel sheet front shovel mountable, therefore exchangeable. Optionally solid rubber or pneumatic tyres on synthetic rims, hubs with roller bearings. Curved top bar and transversal struts. For safe transport of circular items such as rolls, cans, buckets etc. Flat packed delivery.