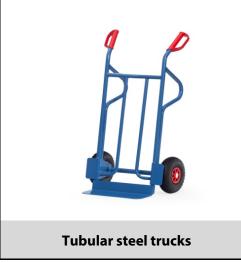

## **Construction:**

Handy tubular steel trucks with steel sheet blades, sturdy welded construction, blue RAL 5007. Safety grips. Steel sheet front shovel mountable, therefore exchangeable. Optionally solid rubber or pneumatic tyres on synthetic rims, hubs with roller bearings. Flat packed delivery.

## **Technical details:**

| Capacity              | 350 kg                |
|-----------------------|-----------------------|
| height                | 1200 mm               |
| Blade length          | 150 mm                |
| Blade width           | 450 mm                |
| total width           | 620 mm                |
| Wheels                | pneumatic 260 x 85 mm |
| net weight            | 16 kg                 |
|                       |                       |
| Country of origin     | Germany               |
| Customs tariff number | 8716800000            |
| Warranty              | 10 years              |
| EAN-Code              | 4017976112152         |
| Order number          | B1215L                |