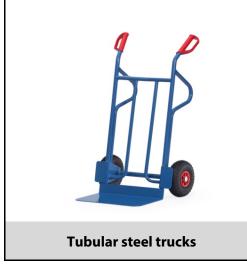

## **Construction:**

Handy tubular steel trucks with steel sheet blades, sturdy welded construction, blue RAL 5007. Safety grips. Steel sheet front shovel mountable, therefore exchangeable. Optionally solid rubber or pneumatic tyres on synthetic rims, hubs with roller bearings. Flat packed delivery.

## **Technical details:**

| Capacity              | 350 kg                |
|-----------------------|-----------------------|
| height                | 1200 mm               |
| Blade length          | 300 mm                |
| Blade width           | 480 mm                |
| total width           | 620 mm                |
| Wheels                | pneumatic 260 x 85 mm |
| net weight            | 18 kg                 |
|                       |                       |
| Country of origin     | Germany               |
| Customs tariff number | 8716800000            |
| Warranty              | 10 years              |
| EAN-Code              | 4017976212166         |
| Order number          | B1216L                |