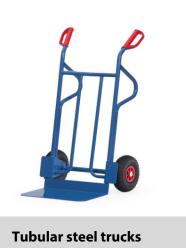

## **Construction:**

Handy tubular steel trucks with steel sheet blades, sturdy welded construction, blue RAL 5007. Safety grips. Steel sheet front shovel mountable, therefore exchangeable. Optionally solid rubber or pneumatic tyres on synthetic rims, hubs with roller bearings. Flat packed delivery.

## **Technical details:**

| Capacity              | 350 kg                   |
|-----------------------|--------------------------|
| height                | 1200 mm                  |
| Blade length          | 300 mm                   |
| Blade width           | 480 mm                   |
| total width           | 620 mm                   |
| Wheels                | solid rubber 250 x 60 mm |
| net weight            | 20,5 kg                  |
|                       |                          |
| Country of origin     | Germany                  |
| Customs tariff number | 8716800000               |
| Warranty              | 10 years                 |
| EAN-Code              | 4017976112169            |
| Order number          | B1216V                   |