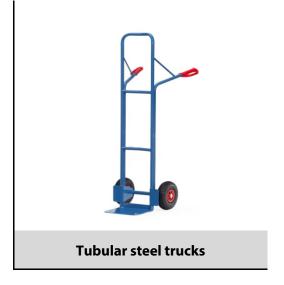

## **Construction:**

Handy tubular steel trucks with steel sheet blades, sturdy welded construction, blue RAL 5007. Safety grips. Steel sheet front shovel mountable, therefore exchangeable. Optionally solid rubber or pneumatic tyres on synthetic rims, hubs with roller bearings. Curved top bar and transversal struts. For safe transport of circular items such as rolls, cans, buckets etc. Flat packed delivery.

## **Technical details:**

| Capacity              | 300 kg                |
|-----------------------|-----------------------|
| height                | 1600 mm               |
| Blade length          | 250 mm                |
| Blade width           | 320 mm                |
| total width           | 580 mm                |
| Wheels                | pneumatic 260 x 85 mm |
| net weight            | 15 kg                 |
|                       |                       |
| Country of origin     | Germany               |
| Customs tariff number | 8716800000            |
| Warranty              | 10 years              |
| EAN-Code              | 4017976851327         |
| Order number          | B1327L                |