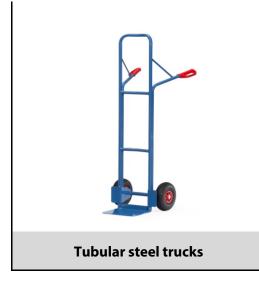

## **Construction:**

Handy tubular steel trucks with steel sheet blades, sturdy welded construction, blue RAL 5007. Safety grips. Steel sheet front shovel mountable, therefore exchangeable. Optionally solid rubber or pneumatic tyres on synthetic rims, hubs with roller bearings. Curved top bar and transversal struts. For safe transport of circular items such as rolls, cans, buckets etc. Flat packed delivery.

## **Technical details:**

| Capacity              | 300 kg                   |
|-----------------------|--------------------------|
| height                | 1600 mm                  |
| Blade length          | 250 mm                   |
| Blade width           | 320 mm                   |
| total width           | 580 mm                   |
| Wheels                | solid rubber 250 x 60 mm |
| net weight            | 17 kg                    |
|                       |                          |
| Country of origin     | Germany                  |
| Customs tariff number | 8716800000               |
| Warranty              | 10 years                 |
| EAN-Code              | 4017976513270            |
| Order number          | B1327V                   |