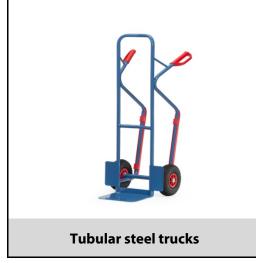

## **Construction:**

Handy tubular steel trucks with steel sheet blades, sturdy welded construction, blue RAL 5007. Safety grips. Steel sheet front shovel mountable, therefore exchangeable. Optionally solid rubber or pneumatic tyres on synthetic rims, hubs with roller bearings. Curved top bar and transversal struts. For safe transport of circular items such as rolls, cans, buckets etc. Flat packed delivery.

## **Technical details:**

| Capacity              | 300 kg                |
|-----------------------|-----------------------|
| height                | 1300 mm               |
| Blade length          | 250 mm                |
| Blade width           | 320 mm                |
| total width           | 580 mm                |
| Wheels                | pneumatic 260 x 85 mm |
| net weight            | 15 kg                 |
|                       |                       |
| Country of origin     | Germany               |
| Customs tariff number | 8716800000            |
| Warranty              | 10 years              |
| EAN-Code              | 4017976013305         |
| Order number          | B1330L                |