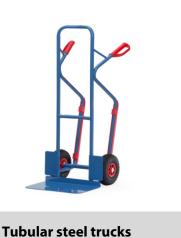

## **Construction:**

Handy tubular steel trucks with steel sheet blades, sturdy welded construction, blue RAL 5007. Safety grips. Steel sheet front shovel mountable, therefore exchangeable. Optionally solid rubber or pneumatic tyres on synthetic rims, hubs with roller bearings. Curved top bar and transversal struts. For safe transport of circular items such as rolls, cans, buckets etc. Flat packed delivery.

## **Technical details:**

| Capacity              | 300 kg                |
|-----------------------|-----------------------|
| height                | 1300 mm               |
| Blade length          | 300 mm                |
| Blade width           | 480 mm                |
| total width           | 580 mm                |
| Wheels                | pneumatic 260 x 85 mm |
| net weight            | 17 kg                 |
|                       |                       |
| Country of origin     | Germany               |
| Customs tariff number | 8716800000            |
| Warranty              | 10 years              |
| EAN-Code              | 4017976413310         |
| Order number          | B1331L                |