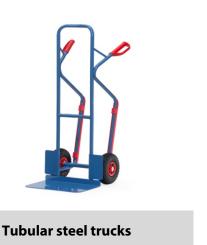

## **Construction:**

Handy tubular steel trucks with steel sheet blades, sturdy welded construction, blue RAL 5007. Safety grips. Steel sheet front shovel mountable, therefore exchangeable. Optionally solid rubber or pneumatic tyres on synthetic rims, hubs with roller bearings. Curved top bar and transversal struts. For safe transport of circular items such as rolls, cans, buckets etc. Flat packed delivery.