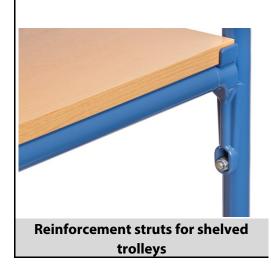

## **Construction:**

Stabilises the upper structure and increases the capacity of the inserted shelves. 1 pair per trolley is included. Capacity per shelf is 150kg instead of 90kg. The shelf located on top of the longitudinal connector struts has a carrying capacity of 150kg due to the support.