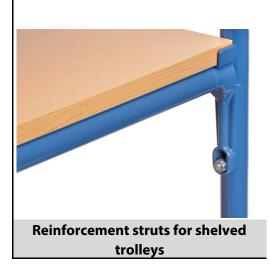

## **Construction:**

Stabilises the upper structure and increases the capacity of the inserted shelves. 1 pair per trolley is included. Capacity per shelf is 150kg instead of 90kg. The shelf located on top of the longitudinal connector struts has a carrying capacity of 150kg due to the support.