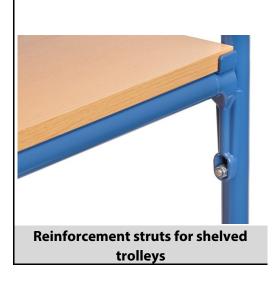

## **Construction:**

Stabilises the upper structure and increases the capacity of the inserted shelves. 1 pair per trolley is included. Capacity per shelf is 150kg instead of 90kg. The shelf located on top of the longitudinal connector struts has a carrying capacity of 150kg due to the support.