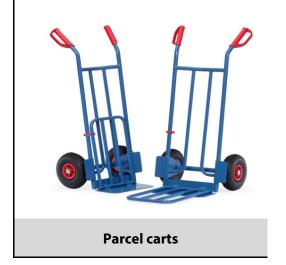

## **Construction:**

Handy tubular steel trucks with big collapsible lifting blade. Sturdy welded construction, powder coated, blue RAL 5007. Curved top bar and transversal struts. For safe transport of circular items such as rolls, cans, buckets etc. Safety grips, optionally solid rubber or pneumatic tyres on synthetic rims, hubs with roller bearings. Flat packed delivery.

## **Technical details:**

| Capacity              | 250 kg                |
|-----------------------|-----------------------|
| height                | 1150 mm               |
| Blade length          | 150/500 mm            |
| Blade width           | 400/330 mm            |
| total width           | 620 mm                |
| Wheels                | pneumatic 260 x 85 mm |
| net weight            | 14,5 kg               |
|                       |                       |
| Country of origin     | Germany               |
| Customs tariff number | 8716800000            |
| Warranty              | 10 years              |
| EAN-Code              | 4017976711164         |
| Order number          | K1116L                |