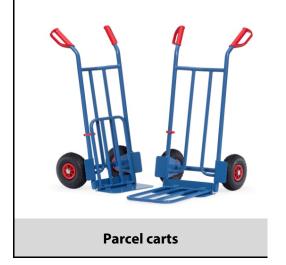

## **Construction:**

Handy tubular steel trucks with big collapsible lifting blade. Sturdy welded construction, powder coated, blue RAL 5007. Curved top bar and transversal struts. For safe transport of circular items such as rolls, cans, buckets etc. Safety grips, optionally solid rubber or pneumatic tyres on synthetic rims, hubs with roller bearings. Flat packed delivery.

## **Technical details:**

| Capacity              | 250 kg                   |
|-----------------------|--------------------------|
| height                | 1150 mm                  |
| Blade length          | 150/500 mm               |
| Blade width           | 400/330 mm               |
| total width           | 620 mm                   |
| Wheels                | solid rubber 250 x 60 mm |
| net weight            | 17 kg                    |
|                       |                          |
| Country of origin     | Germany                  |
| Customs tariff number | 8716800000               |
| Warranty              | 10 years                 |
| EAN-Code              | 4017976611167            |
| Order number          | K1116V                   |